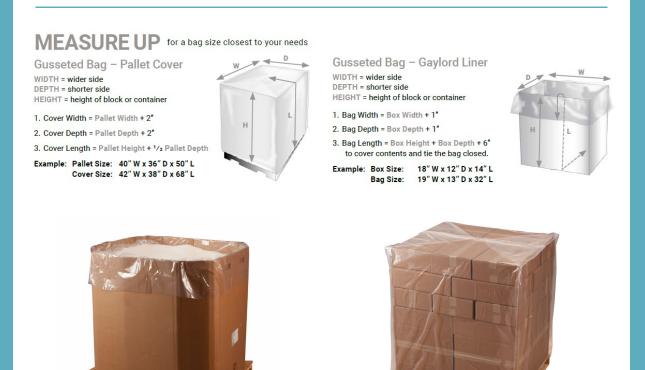

## **Product Highlights**

Lakeland Supply has you covered!

Lakeland Supply has stock Pallet Covers & Bin Liners available in a wide range of sizes and options. Made from a blend of 100% virgin Low and Linear Low Density Polyethylene, they are heat sealable and feature a bottom seal construction.

- 1.5mil 4mil
- On Rolls; Boxed
- Low Minimums
- Short Lead Times

Visit our website, see how they stack up.

We can also quote you a Custom Option in 24 hours with low minimums short lead times.

Not sure what size you need?